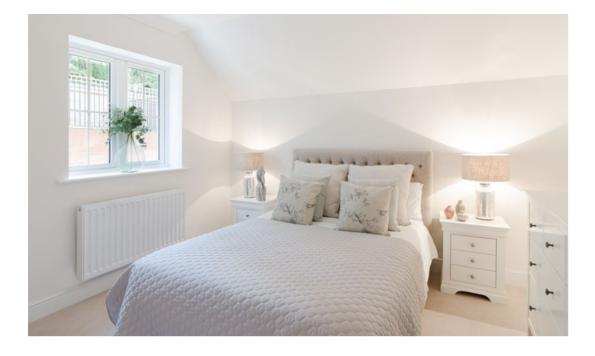

# Specification

#### **COMFORT & WELLBEING**

- ♦ Gas fired condensing combination boiler
- ♦ Megaflow hot water cylinder
- ♦ Under-floor heating to ground floor with individual room thermostats
- ♦ Thermostatically controlled radiators to upper floor/s
- ♦ Plastered walls and ceiling
- ♦ Crown Paint colour choice to walls (depending on stage of build)
- ♦ Crown white Satinwood to skirtings and architraves
- ♦ Contemporary painted timber doors
- ♦ Chrome ironmongery to all doors and windows
- ♦ Cormar home counties 80/20 wool carpet
- ♦ Impervia Luxury plank flooring to entrance hall and living room
- ♦ Alternative flooring options dependent of stage of build (surcharge may apply)
- ♦ Double glazed window system and patio doors
- ♦ Ducted ventilation system to kitchen and bathrooms