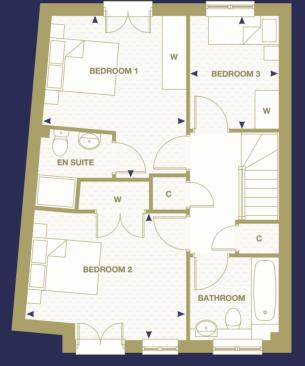

**Ground Floor** 

Floorplans shown for Eden Terrace are for approximate measurements only. Exact layouts and sizes may vary. All measurements may vary within a tolerance of 5%. The dimensions are not to be used for carpet sizes, appliance sizes or items of furniture. Floorplans are sized to fit each page and are not to scale.

| GROUND FLOOR          |
|-----------------------|
| Kitchen / Dining Room |
| Living Room           |
|                       |
| FIRST FLOOR           |
| Bedroom 1             |
| Bedroom 2             |
| Bedroom 3             |
| Gross Internal Area   |

| •••                   | С        | W        | В      |   |
|-----------------------|----------|----------|--------|---|
| Measurement<br>Points | Cupboard | Wardrobe | Boiler | Ν |

Floorplans shown for Eden Terrace are for approximate measurements only. Exact layouts and sizes may vary. All measurements may vary within a tolerance of 5%. The dimensions are not to be used for carpet sizes, appliance sizes or items of furniture. Floorplans are sized to fit each page and are not to scale.

| 6000mm | Х | 4000mm |
|--------|---|--------|
|        |   |        |

4100mm x 4100mm

4000mm x 3600mm

4000mm x 3200mm

2900mm x 2300mm

99.4 sq m / 1,069 sq ft