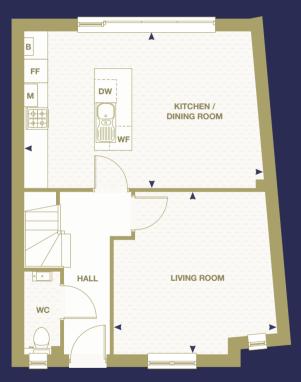

### Plot 2 THREE BEDROOM HOUSE

**First Floor** 

**Ground Floor** 

Floorplans shown for Eden Terrace are for approximate measurements only. Exact layouts and sizes may vary. All measurements may vary within a tolerance of 5%. The dimensions are not to be used for carpet sizes, appliance sizes or items of furniture. Floorplans are sized to fit each page and are not to scale.

| GROUND FLOOR          |
|-----------------------|
| Kitchen / Dining Room |
| Living Room           |
|                       |
| FIRST FLOOR           |
| Bedroom 1             |
| Bedroom 2             |
| Bedroom 3             |
| Gross Internal Area   |

| <b>•</b>              | С        | W        | В      |   |
|-----------------------|----------|----------|--------|---|
| Measurement<br>Points | Cupboard | Wardrobe | Boiler | N |

Floorplans shown for Eden Terrace are for approximate measurements only. Exact layouts and sizes may vary. All measurements may vary within a tolerance of 5%. The dimensions are not to be used for carpet sizes, appliance sizes or items of furniture. Floorplans are sized to fit each page and are not to scale.

6100mm x 4000mm

4100mm x 4100mm

4000mm x 3600mm

4000mm x 3200mm

2900mm x 2300mm

100.2 sq m / 1,078 sq ft