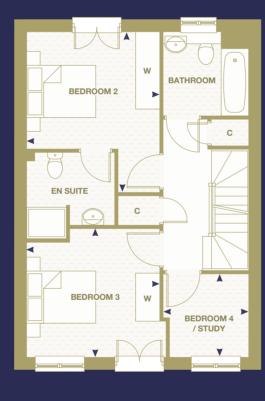

Gross Internal Area

| GROUND FLOOR          |                 |
|-----------------------|-----------------|
| Kitchen / Dining Room | 5700mm x 4000mm |
| Living Room           | 4100mm x 3900mm |
|                       |                 |
| FIRST FLOOR           |                 |
| Bedroom 2             | 4000mm x 3700mm |
| Bedroom 3             | 3400mm x 3400mm |
| Bedroom 4 / Study     | 2100mm x 2100mm |
|                       |                 |
| SECOND FLOOR          |                 |
| Bedroom 1             | 8300mm x 4700mm |

| GROUND FLOOR          |                 |
|-----------------------|-----------------|
| Kitchen / Dining Room | 5700mm x 4000mm |
| Living Room           | 4100mm x 3400mm |
|                       |                 |
| FIRST FLOOR           |                 |
| Bedroom 2             | 4000mm x 3400mm |
| Bedroom 3             | 3400mm x 3300mm |
| Bedroom 4 / Study     | 2100mm x 2100mm |
|                       |                 |
| SECOND FLOOR          |                 |
| Bedroom 1             | 8300mm x 5700mm |