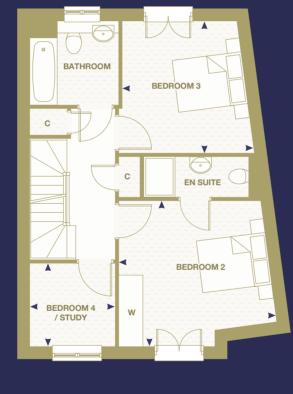

Gross Internal Area

| GROUND FLOOR          |                 |
|-----------------------|-----------------|
| Kitchen / Dining Room | 5700mm x 4000mm |
| Living Room           | 4100mm x 3900mm |
|                       |                 |
| FIRST FLOOR           |                 |
| Bedroom 2             | 4000mm x 3700mm |
| Bedroom 3             | 3400mm x 3400mm |
| Bedroom 4 / Study     | 2100mm x 2100mm |
|                       |                 |
| SECOND FLOOR          |                 |
| Bedroom 1             | 8300mm x 4700mm |

Μ FF WF DW Fridge Freezer Wine Fridge Microwave Dishwasher

133 sq m / 1,432 sq ft