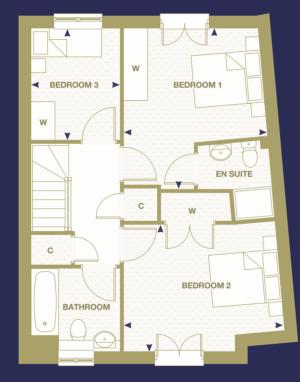

### Plot 9 THREE BEDROOM HOUSE

**First Floor** 

**Ground Floor** 

Floorplans shown for Eden Terrace are for approximate measurements only. Exact layouts and sizes may vary. All measurements may vary within a tolerance of 5%. The dimensions are not to be used for carpet sizes, appliance sizes or items of furniture. Floorplans are sized to fit each page and are not to scale.

| GROUND FLOOR          |
|-----------------------|
| Kitchen / Dining Room |
| Living Room           |
|                       |
| FIRST FLOOR           |
| Bedroom 1             |
| Bedroom 2             |
| Bedroom 3             |
| Gross Internal Area   |

| <►                    | С        | W        | В      |   |
|-----------------------|----------|----------|--------|---|
| Measurement<br>Points | Cupboard | Wardrobe | Boiler | N |

Floorplans shown for Eden Terrace are for approximate measurements only. Exact layouts and sizes may vary. All measurements may vary within a tolerance of 5%. The dimensions are not to be used for carpet sizes, appliance sizes or items of furniture. Floorplans are sized to fit each page and are not to scale.

4100mm x 4100mm

4000mm x 3600mm

4000mm x 3200mm

2900mm x 2300mm

99.4 sq m / 1,069 sq ft

Mantle Developments