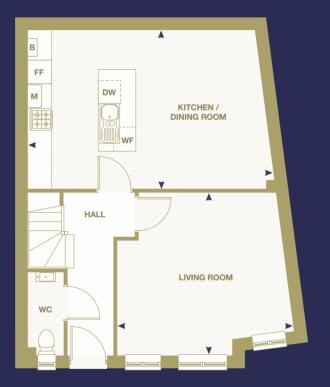

#### **Ground Floor**

Floorplans shown for Eden Terrace are for approximate measurements only. Exact layouts and sizes may vary. All measurements may vary within a tolerance of 5%. The dimensions are not to be used for carpet sizes, appliance sizes or items of furniture. Floorplans are sized to fit each page and are not to scale.

| GROUND FLOOR          |                 |
|-----------------------|-----------------|
| Kitchen / Dining Room | 5700mm x 4000mm |
| Living Room           | 4100mm x 3400mm |
|                       |                 |
| FIRST FLOOR           |                 |
| Bedroom 2             | 4000mm x 3400mm |
| Bedroom 3             | 3400mm x 3300mm |
| Bedroom 4 / Study     | 2100mm x 2100mm |
|                       |                 |
| SECOND FLOOR          |                 |
| Bedroom 1             | 8300mm x 5700mm |

Gross Internal Area

139.8 sq m / 1,505 sq ft