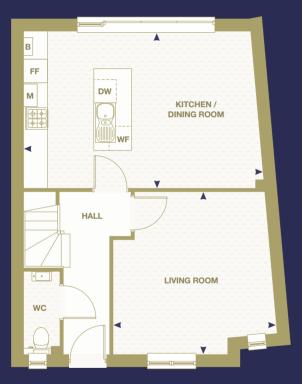

**Ground Floor** 

Floorplans shown for Eden Terrace are for approximate measurements only. Exact layouts and sizes may vary. All measurements may vary within a tolerance of 5%. The dimensions are not to be used for carpet sizes, appliance sizes or items of furniture. Floorplans are sized to fit each page and are not to scale.

| GROUND FLOOR          |
|-----------------------|
| Kitchen / Dining Room |
| Living Room           |
|                       |
| FIRST FLOOR           |
| Bedroom 1             |
| Bedroom 2             |
| Bedroom 3             |
| Gross Internal Area   |

| •••                   | С        | W        | В      |   |
|-----------------------|----------|----------|--------|---|
| Measurement<br>Points | Cupboard | Wardrobe | Boiler | Ν |

Floorplans shown for Eden Terrace are for approximate measurements only. Exact layouts and sizes may vary. All measurements may vary within a tolerance of 5%. The dimensions are not to be used for carpet sizes, appliance sizes or items of furniture. Floorplans are sized to fit each page and are not to scale.

| 6000mm | Х | 4000mm |
|--------|---|--------|
|        |   |        |

4100mm x 4100mm

4000mm x 3600mm

4000mm x 3200mm

2900mm x 2300mm

99.4 sq m / 1,069 sq ft