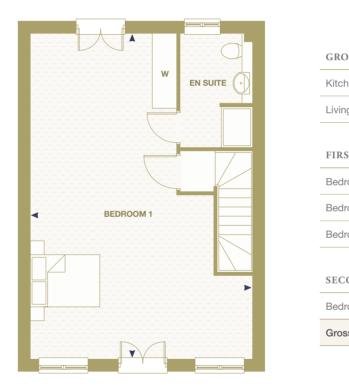

Gross Internal Area

| GROUND FLOOR          |                 |
|-----------------------|-----------------|
| Kitchen / Dining Room | 5700mm x 4000mm |
| Living Room           | 4100mm x 3900mm |
|                       |                 |
| FIRST FLOOR           |                 |
| Bedroom 2             | 4000mm x 3700mm |
| Bedroom 3             | 3400mm x 3400mm |
| Bedroom 4 / Study     | 2100mm x 2100mm |
|                       |                 |
| SECOND FLOOR          |                 |
| Bedroom 1             | 8300mm x 4700mm |

| GROUND FLOOR          |                 |
|-----------------------|-----------------|
| Kitchen / Dining Room | 5700mm x 4000mm |
| Living Room           | 4100mm x 3400mm |
|                       |                 |
| FIRST FLOOR           |                 |
| Bedroom 2             | 4000mm x 3400mm |
| Bedroom 3             | 3400mm x 3300mm |
| Bedroom 4 / Study     | 2100mm x 2100mm |
|                       |                 |
| SECOND FLOOR          |                 |
| Bedroom 1             | 8300mm x 5700mm |