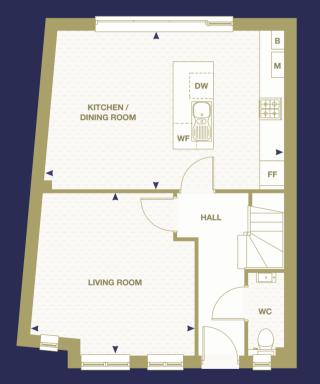

**Ground Floor** 

Floorplans shown for Eden Terrace are for approximate measurements only. Exact layouts and sizes may vary. All measurements may vary within a tolerance of 5%. The dimensions are not to be used for carpet sizes, appliance sizes or items of furniture. Floorplans are sized to fit each page and are not to scale.

| GROUND FLOOR          |
|-----------------------|
| Kitchen / Dining Room |
| Living Room           |
|                       |
| FIRST FLOOR           |
| Bedroom 1             |
| Bedroom 2             |
| Bedroom 3             |
| Gross Internal Area   |

| •••                   | С        | W        | В      |   |
|-----------------------|----------|----------|--------|---|
| Measurement<br>Points | Cupboard | Wardrobe | Boiler | Ν |

Floorplans shown for Eden Terrace are for approximate measurements only. Exact layouts and sizes may vary. All measurements may vary within a tolerance of 5%. The dimensions are not to be used for carpet sizes, appliance sizes or items of furniture. Floorplans are sized to fit each page and are not to scale.

| 6000mm | Х | 4000mm |
|--------|---|--------|
|        |   |        |

4100mm x 4100mm

4000mm x 3600mm

4000mm x 3200mm

2900mm x 2300mm

99.4 sq m / 1,069 sq ft