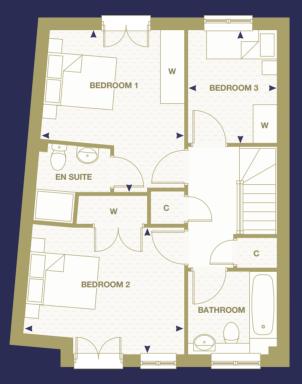

### Plot 2 THREE BEDROOM HOUSE

**First Floor** 

**Ground Floor** 

Floorplans shown for Eden Terrace are for approximate measurements only. Exact layouts and sizes may vary. All measurements may vary within a tolerance of 5%. The dimensions are not to be used for carpet sizes, appliance sizes or items of furniture. Floorplans are sized to fit each page and are not to scale.

| GROUND FLOOR          |
|-----------------------|
| Kitchen / Dining Room |
| Living Room           |
|                       |
| FIRST FLOOR           |
| Bedroom 1             |
| Bedroom 2             |
| Bedroom 3             |
| Gross Internal Area   |

| <b>•</b>              | С        | W        | В      |   |
|-----------------------|----------|----------|--------|---|
| Measurement<br>Points | Cupboard | Wardrobe | Boiler | N |

Floorplans shown for Eden Terrace are for approximate measurements only. Exact layouts and sizes may vary. All measurements may vary within a tolerance of 5%. The dimensions are not to be used for carpet sizes, appliance sizes or items of furniture. Floorplans are sized to fit each page and are not to scale.

6100mm x 4000mm

4100mm x 4100mm

4000mm x 3600mm

4000mm x 3200mm

2900mm x 2300mm

100.2 sq m / 1,078 sq ft