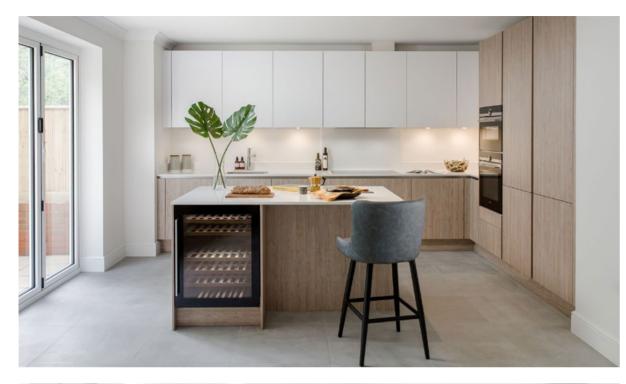

#### KITCHEN

- ♦ Bespoke German designer kitchen
- ♦ Melamine soft touch worktop
- ♦ Melamine soft touch splashback

#### **BUILT IN APPLIANCES:**

- ♦ Smeg Cucina multi-function oven
- ♦ Smeg Cucina microwave
- Smeg touch control induction hob
- ♦ Smeg integrated fridge freezer
- ♦ Smeg integrated dishwasher
- ♦ Smeg integrated washer-dryer
- ♦ Concealed extractor
- ♦ Stainless steel Inset Sink
- ♦ Blanco chrome monoblock mixer tap