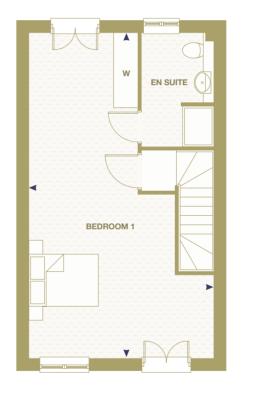

Gross Internal Area

| GROUND FLOOR          |                 |
|-----------------------|-----------------|
| Kitchen / Dining Room | 5700mm x 4000mm |
| Living Room           | 4100mm x 3900mm |
|                       |                 |
| FIRST FLOOR           |                 |
| Bedroom 2             | 4000mm x 3700mm |
| Bedroom 3             | 3400mm x 3400mm |
| Bedroom 4 / Study     | 2100mm x 2100mm |
|                       |                 |
| SECOND FLOOR          |                 |
| Bedroom 1             | 8300mm x 4700mm |

Μ FF WF DW Fridge Freezer Wine Fridge Microwave Dishwasher

133 sq m / 1,432 sq ft

#### **Ground Floor**

Floorplans shown for Eden Terrace are for approximate measurements only. Exact layouts and sizes may vary. All measurements may vary within a tolerance of 5%. The dimensions are not to be used for carpet sizes, appliance sizes or items of furniture. Floorplans are sized to fit each page and are not to scale.

#### Second Floor

|                       | 2        |          |        |   |
|-----------------------|----------|----------|--------|---|
|                       | C        | W        | В      |   |
| Measurement<br>Points | Cupboard | Wardrobe | Boiler | M |

Floorplans shown for Eden Terrace are for approximate measurements only. Exact layouts and sizes may vary. All measurements may vary within a tolerance of 5%. The dimensions are not to be used for carpet sizes, appliance sizes or items of furniture. Floorplans are sized to fit each page and are not to scale.

| GROUND FLOOR          |                 |
|-----------------------|-----------------|
| Kitchen / Dining Room | 5700mm x 4000mm |
| Living Room           | 4100mm x 3400mm |
|                       |                 |
| FIRST FLOOR           |                 |
| Bedroom 2             | 4000mm x 3400mm |
| Bedroom 3             | 3400mm x 3300mm |
| Bedroom 4 / Study     | 2100mm x 2100mm |
|                       |                 |
| SECOND FLOOR          |                 |
| Bedroom 1             | 8300mm x 5700mm |

Gross Internal Area

139.8 sq m / 1,505 sq ft