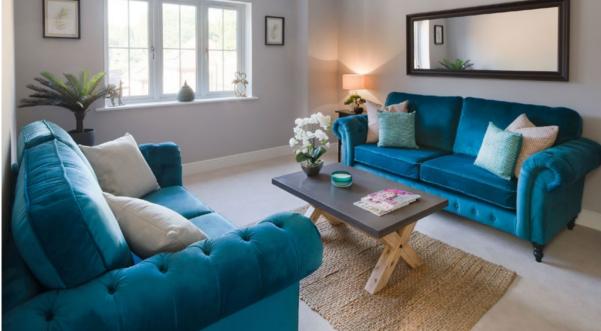

# Specification

#### **COMFORT & WELLBEING**

- ♦ Gas fired condensing combination boiler
- ♦ Megaflow hot water cylinder
- ♦ Under-floor heating to ground floor with individual room thermostats
- ♦ Thermostatically controlled radiators to upper floor/s
- ♦ Plastered walls and ceiling
- ♦ Crown Paint colour choice to walls (depending on stage of build)
- ♦ Crown white Satinwood to skirtings and architraves
- ♦ Contemporary painted timber doors
- ♦ Chrome ironmongery to all doors and windows
- ♦ Cormar home counties 80/20 wool carpet
- ♦ Impervia Luxury plank flooring to entrance hall and living room
- ♦ Alternative flooring options dependent of stage of build (surcharge may apply)
- ♦ Double glazed window system and patio doors
- ♦ Ducted ventilation system to kitchen and bathrooms