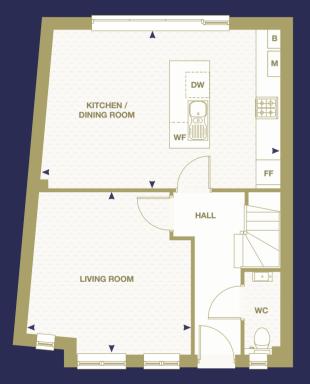

**Ground Floor** 

Floorplans shown for Eden Terrace are for approximate measurements only. Exact layouts and sizes may vary. All measurements may vary within a tolerance of 5%. The dimensions are not to be used for carpet sizes, appliance sizes or items of furniture. Floorplans are sized to fit each page and are not to scale.

| GROUND FLOOR          |
|-----------------------|
| Kitchen / Dining Room |
| Living Room           |
|                       |
| FIRST FLOOR           |
| Bedroom 1             |
| Bedroom 2             |
| Bedroom 3             |
| Gross Internal Area   |

| •••                   | С        | W        | В      |   |
|-----------------------|----------|----------|--------|---|
| Measurement<br>Points | Cupboard | Wardrobe | Boiler | Ν |

Floorplans shown for Eden Terrace are for approximate measurements only. Exact layouts and sizes may vary. All measurements may vary within a tolerance of 5%. The dimensions are not to be used for carpet sizes, appliance sizes or items of furniture. Floorplans are sized to fit each page and are not to scale.

| 6000mm | Х | 4000mm |
|--------|---|--------|
|        |   |        |

4100mm x 4100mm

4000mm x 3600mm

4000mm x 3200mm

2900mm x 2300mm

99.4 sq m / 1,069 sq ft