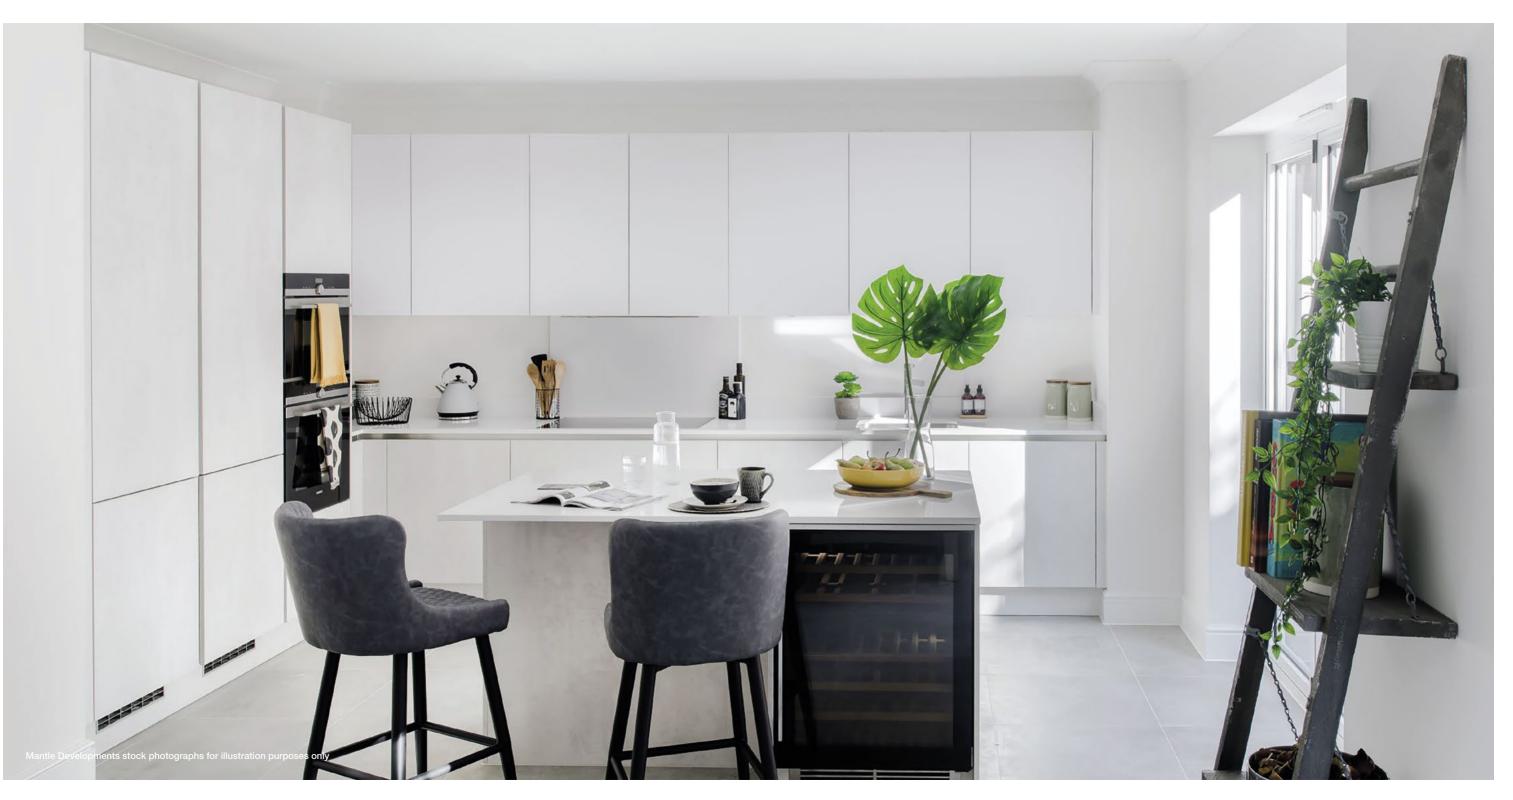

# Specification

#### KITCHEN

- ♦ Bespoke German designer kitchen
- ♦ Melamine soft touch worktop
- ♦ Melamine soft touch splashback

#### **BUILT IN APPLIANCES:**

- ♦ Smeg Cucina multi-function oven
- ♦ Smeg Cucina microwave
- Smeg touch control induction hob
- ♦ Smeg integrated fridge freezer
- ♦ Smeg integrated dishwasher
- ♦ Smeg integrated washer-dryer
- ♦ Concealed extractor
- ♦ Stainless steel Inset Sink
- ♦ Blanco chrome monoblock mixer tap