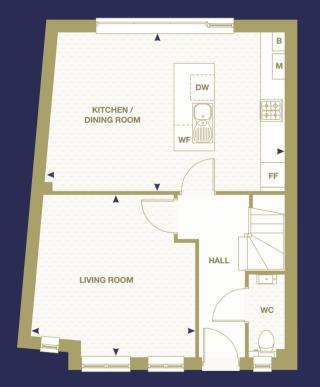

### Plot 3 THREE BEDROOM HOUSE

**First Floor** 

#### **Ground Floor**

Floorplans shown for Eden Terrace are for approximate measurements only. Exact layouts and sizes may vary. All measurements may vary within a tolerance of 5%. The dimensions are not to be used for carpet sizes, appliance sizes or items of furniture. Floorplans are sized to fit each page and are not to scale.

| GROUND FLOOR          |
|-----------------------|
| Kitchen / Dining Room |
| Living Room           |
|                       |
| FIRST FLOOR           |
| Bedroom 1             |
| Bedroom 2             |
| Bedroom 3             |
| Gross Internal Area   |
|                       |

Floorplans shown for Eden Terrace are for approximate measurements only. Exact layouts and sizes may vary. All measurements may vary within a tolerance of 5%. The dimensions are not to be used for carpet sizes, appliance sizes or items of furniture. Floorplans are sized to fit each page and are not to scale.

6200mm x 4000mm

4400mm x 4100mm

4000mm x 3700mm

4400mm x 3200mm

2900mm x 2300mm

102.6 sq m / 1,104 sq ft

**Ground Floor** 

Floorplans shown for Eden Terrace are for approximate measurements only. Exact layouts and sizes may vary. All measurements may vary within a tolerance of 5%. The dimensions are not to be used for carpet sizes, appliance sizes or items of furniture. Floorplans are sized to fit each page and are not to scale.