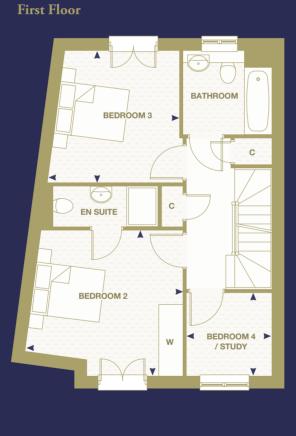

## Siteplan THREE & FOUR BEDROOM HOUSES

3/4

The development layout is indicative only and subject to change. In line with our policy of continuous improvement we reserve the right to alter the layout, building style, landscaping and specifcation at anytime without notice.

**Ground Floor** 

Floorplans shown for Eden Terrace are for approximate measurements only. Exact layouts and sizes may vary. All measurements may vary within a tolerance of 5%. The dimensions are not to be used for carpet sizes, appliance sizes or items of furniture. Floorplans are sized to fit each page and are not to scale.

| GROUND FLOOR          |
|-----------------------|
| Kitchen / Dining Room |
| Living Room           |
|                       |
| FIRST FLOOR           |
| Bedroom 1             |
| Bedroom 2             |
| Bedroom 3             |
| Gross Internal Area   |

| •••                   | С        | W        | В      |   |
|-----------------------|----------|----------|--------|---|
| Measurement<br>Points | Cupboard | Wardrobe | Boiler | Ν |

Floorplans shown for Eden Terrace are for approximate measurements only. Exact layouts and sizes may vary. All measurements may vary within a tolerance of 5%. The dimensions are not to be used for carpet sizes, appliance sizes or items of furniture. Floorplans are sized to fit each page and are not to scale.

| 6000mm | Х | 4000mm |
|--------|---|--------|
|        |   |        |

4100mm x 4100mm

4000mm x 3600mm

4000mm x 3200mm

2900mm x 2300mm

99.4 sq m / 1,069 sq ft