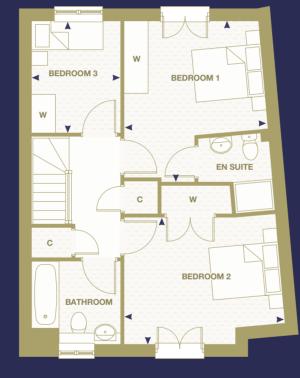

### Plot 2 THREE BEDROOM HOUSE

**First Floor** 

**Ground Floor** 

Floorplans shown for Eden Terrace are for approximate measurements only. Exact layouts and sizes may vary. All measurements may vary within a tolerance of 5%. The dimensions are not to be used for carpet sizes, appliance sizes or items of furniture. Floorplans are sized to fit each page and are not to scale.

| GROUND FLOOR          |
|-----------------------|
| Kitchen / Dining Room |
| Living Room           |
|                       |
| FIRST FLOOR           |
| Bedroom 1             |
| Bedroom 2             |
| Bedroom 3             |
| Gross Internal Area   |

| <b>•</b>              | С        | W        | В      |   |
|-----------------------|----------|----------|--------|---|
| Measurement<br>Points | Cupboard | Wardrobe | Boiler | N |

Floorplans shown for Eden Terrace are for approximate measurements only. Exact layouts and sizes may vary. All measurements may vary within a tolerance of 5%. The dimensions are not to be used for carpet sizes, appliance sizes or items of furniture. Floorplans are sized to fit each page and are not to scale.

6100mm x 4000mm

4100mm x 4100mm

4000mm x 3600mm

4000mm x 3200mm

2900mm x 2300mm

100.2 sq m / 1,078 sq ft