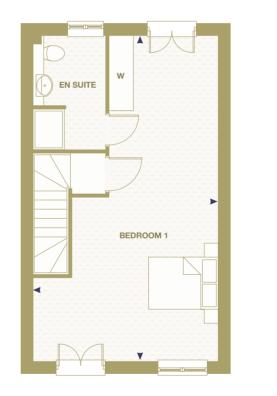

Gross Internal Area

| GROUND FLOOR          |                 |
|-----------------------|-----------------|
| Kitchen / Dining Room | 5700mm x 4000mm |
| Living Room           | 4100mm x 3900mm |
|                       |                 |
| FIRST FLOOR           |                 |
| Bedroom 2             | 4000mm x 3700mm |
| Bedroom 3             | 3400mm x 3400mm |
| Bedroom 4 / Study     | 2100mm x 2100mm |
|                       |                 |
| SECOND FLOOR          |                 |
| Bedroom 1             | 8300mm x 4700mm |

Μ FF WF DW Fridge Freezer Wine Fridge Microwave Dishwasher

133 sq m / 1,432 sq ft