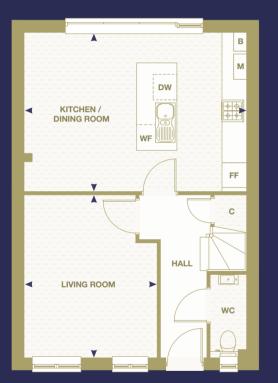

**Ground Floor** 

Floorplans shown for Eden Terrace are for approximate measurements only. Exact layouts and sizes may vary. All measurements may vary within a tolerance of 5%. The dimensions are not to be used for carpet sizes, appliance sizes or items of furniture. Floorplans are sized to fit each page and are not to scale.

| GROUND FLOOR          |
|-----------------------|
| Kitchen / Dining Room |
| Living Room           |
|                       |
| FIRST FLOOR           |
| Bedroom 1             |
| Bedroom 2             |
| Bedroom 3             |
| Gross Internal Area   |

| •••                   | С        | W        | В      |   |
|-----------------------|----------|----------|--------|---|
| Measurement<br>Points | Cupboard | Wardrobe | Boiler | Ν |

Floorplans shown for Eden Terrace are for approximate measurements only. Exact layouts and sizes may vary. All measurements may vary within a tolerance of 5%. The dimensions are not to be used for carpet sizes, appliance sizes or items of furniture. Floorplans are sized to fit each page and are not to scale.

| 6000mm | Х | 4000mm |
|--------|---|--------|
|        |   |        |

4100mm x 4100mm

4000mm x 3600mm

4000mm x 3200mm

2900mm x 2300mm

99.4 sq m / 1,069 sq ft