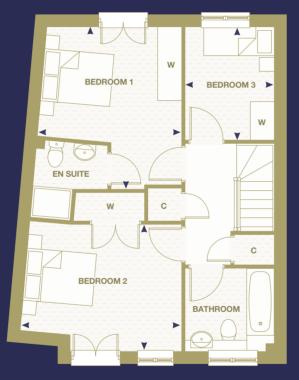

| GROUND FLOOR          |
|-----------------------|
| Kitchen / Dining Room |
| Living Room           |
|                       |
| FIRST FLOOR           |
| Bedroom 1             |
| Bedroom 2             |
| Bedroom 3             |
| Gross Internal Area   |

| •••                   | С        | W        | В      |   |
|-----------------------|----------|----------|--------|---|
| Measurement<br>Points | Cupboard | Wardrobe | Boiler | Ν |

Floorplans shown for Eden Terrace are for approximate measurements only. Exact layouts and sizes may vary. All measurements may vary within a tolerance of 5%. The dimensions are not to be used for carpet sizes, appliance sizes or items of furniture. Floorplans are sized to fit each page and are not to scale.

| 6000mm | Х | 4000mm |
|--------|---|--------|
|        |   |        |

4100mm x 4100mm

4000mm x 3600mm

4000mm x 3200mm

2900mm x 2300mm

99.4 sq m / 1,069 sq ft