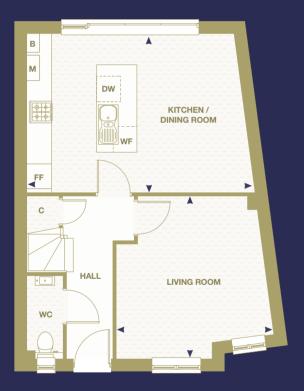

**Ground Floor** 

Floorplans shown for Eden Terrace are for approximate measurements only. Exact layouts and sizes may vary. All measurements may vary within a tolerance of 5%. The dimensions are not to be used for carpet sizes, appliance sizes or items of furniture. Floorplans are sized to fit each page and are not to scale.

| GROUND FLOOR          |
|-----------------------|
| Kitchen / Dining Room |
| Living Room           |
|                       |
| FIRST FLOOR           |
| Bedroom 1             |
| Bedroom 2             |
| Bedroom 3             |
| Gross Internal Area   |

| •••                   | С        | W        | В      |   |
|-----------------------|----------|----------|--------|---|
| Measurement<br>Points | Cupboard | Wardrobe | Boiler | Ν |

Floorplans shown for Eden Terrace are for approximate measurements only. Exact layouts and sizes may vary. All measurements may vary within a tolerance of 5%. The dimensions are not to be used for carpet sizes, appliance sizes or items of furniture. Floorplans are sized to fit each page and are not to scale.

| 6000mm | Х | 4000mm |
|--------|---|--------|
|        |   |        |

4100mm x 4100mm

4000mm x 3600mm

4000mm x 3200mm

2900mm x 2300mm

99.4 sq m / 1,069 sq ft