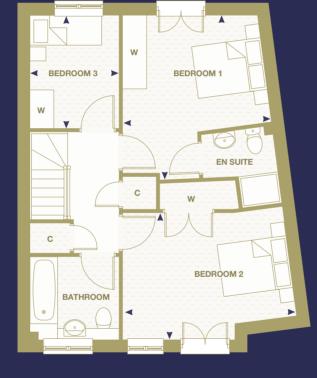

**Ground Floor** 

Floorplans shown for Eden Terrace are for approximate measurements only. Exact layouts and sizes may vary. All measurements may vary within a tolerance of 5%. The dimensions are not to be used for carpet sizes, appliance sizes or items of furniture. Floorplans are sized to fit each page and are not to scale.

| •••                   | С        | W        | В      |   |
|-----------------------|----------|----------|--------|---|
| Measurement<br>Points | Cupboard | Wardrobe | Boiler | Ν |

Floorplans shown for Eden Terrace are for approximate measurements only. Exact layouts and sizes may vary. All measurements may vary within a tolerance of 5%. The dimensions are not to be used for carpet sizes, appliance sizes or items of furniture. Floorplans are sized to fit each page and are not to scale.

| 6000mm | Х | 4000mm |
|--------|---|--------|
|        |   |        |

4100mm x 4100mm

4000mm x 3600mm

4000mm x 3200mm

2900mm x 2300mm

99.4 sq m / 1,069 sq ft