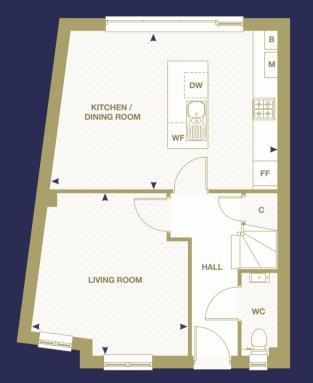

**Ground Floor** 

Floorplans shown for Eden Terrace are for approximate measurements only. Exact layouts and sizes may vary. All measurements may vary within a tolerance of 5%. The dimensions are not to be used for carpet sizes, appliance sizes or items of furniture. Floorplans are sized to fit each page and are not to scale.

| GROUND FLOOR          |
|-----------------------|
| Kitchen / Dining Room |
| Living Room           |
|                       |
| FIRST FLOOR           |
| Bedroom 1             |
| Bedroom 2             |
| Bedroom 3             |
| Gross Internal Area   |