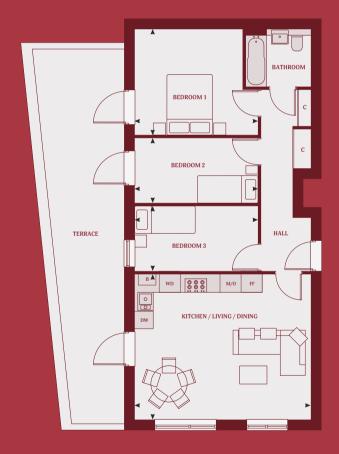

## PLOT 1

## **Three Bedroom Apartment**

SECOND

## GROUND FLOOR

| Living / Dining / Kitchen | 5,800mm x 4,700mm   |  |  |
|---------------------------|---------------------|--|--|
| Bedroom 1                 | 4,000mm x 3,500mm   |  |  |
| Bedroom 2                 | 4,000mm x 2,100mm   |  |  |
| Bedroom 3                 | 4,000mm x 2,100mm   |  |  |
| Terrace                   | 12,200mm x 3,000mm  |  |  |
| Gross Internal Area       | 74 sq m / 796 sq ft |  |  |

| <b>∢</b> ▶         | С        | В      | M/O              | FF             | DW         |
|--------------------|----------|--------|------------------|----------------|------------|
| Measurement Points | Cupboard | Boiler | Microwave / Oven | Fridge Freezer | Dishwasher |

Floorplans shown for The Edge are for approximate measurements only. Exact layouts and sizes may vary. All measurements may vary within a tolerance of 5%. The dimensions are not to be used for carpet sizes, appliance sizes or items of furniture. Floorplans are sized to fit each page and are not to scale.