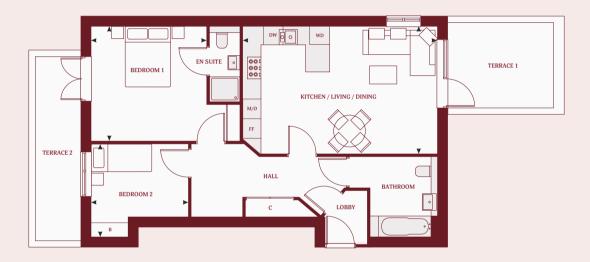

## PLOT 3

## **Two Bedroom Apartment**

GROUND

FIRST

SECOND

## **GROUND FLOOR**

| Living / Dining / Kitchen | 6,400mm x 4,100mm   |  |  |
|---------------------------|---------------------|--|--|
| Bedroom 1                 | 3,800mm x 3,800mm   |  |  |
| Bedroom 2                 | 3,200mm x 3,000mm   |  |  |
| Terrace 1                 | 2,000mm x 2,400mm   |  |  |
| Terrace 2                 | 1,500mm x 6,000mm   |  |  |
| Gross Internal Area       | 75 sq m / 807 sq ft |  |  |

| <b>∢</b> ▶         | С        | В      | M/O              | FF             | DW         |
|--------------------|----------|--------|------------------|----------------|------------|
| Measurement Points | Cuphoard | Roiler | Microwave / Oven | Fridge Freezer | Dishwasher |