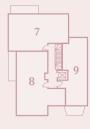

## PLOT 3

## **Two Bedroom Apartment**

GROUND

FIRST

SECOND

## **GROUND FLOOR**

| Living / Dining / Kitchen | 6,400mm x 4,100mm   |  |  |
|---------------------------|---------------------|--|--|
| Bedroom 1                 | 3,800mm x 3,800mm   |  |  |
| Bedroom 2                 | 3,200mm x 3,000mm   |  |  |
| Terrace 1                 | 2,000mm x 2,400mm   |  |  |
| Terrace 2                 | 1,500mm x 6,000mm   |  |  |
| Gross Internal Area       | 75 sq m / 807 sq ft |  |  |