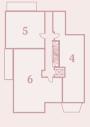

## PLOT 3

## **Two Bedroom Apartment**

GROUND

FIRST

SECOND

## **GROUND FLOOR**

| Living / Dining / Kitchen | 6,400mm x 4,100mm   |  |  |
|---------------------------|---------------------|--|--|
| Bedroom 1                 | 3,800mm x 3,800mm   |  |  |
| Bedroom 2                 | 3,200mm x 3,000mm   |  |  |
| Terrace 1                 | 2,000mm x 2,400mm   |  |  |
| Terrace 2                 | 1,500mm x 6,000mm   |  |  |
| Gross Internal Area       | 75 sq m / 807 sq ft |  |  |