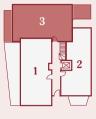

## PLOT 3

## **Two Bedroom Apartment**

GROUND

FIRST

SECOND

## **GROUND FLOOR**

| Living / Dining / Kitchen | 6,400mm x 4,100mm   |  |  |
|---------------------------|---------------------|--|--|
| Bedroom 1                 | 3,800mm x 3,800mm   |  |  |
| Bedroom 2                 | 3,200mm x 3,000mm   |  |  |
| Terrace 1                 | 2,000mm x 2,400mm   |  |  |
| Terrace 2                 | 1,500mm x 6,000mm   |  |  |
| Gross Internal Area       | 75 sq m / 807 sq ft |  |  |