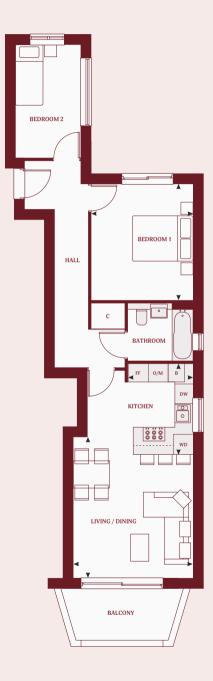

## FIRST FLOOR

| Gross Internal Area       | 65 sq m / 699 sq ft |
|---------------------------|---------------------|
| Terrace                   | 1,700mm x 4,000mm   |
| Bedroom 2                 | 3,700mm x 2,100mm   |
| Bedroom 1                 | 3,800mm x 3,400mm   |
| Living / Dining / Kitchen | 7,000mm x 4,000mm   |

| <b>4</b>           | с        | в      | M/O              | FF             | DW         |
|--------------------|----------|--------|------------------|----------------|------------|
| Measurement Points | Cupboard | Boiler | Microwave / Oven | Fridge Freezer | Dishwasher |