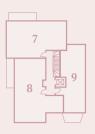

## FIRST FLOOR

| Gross Internal Area       | 65 sq m / 699 sq ft |
|---------------------------|---------------------|
| Terrace                   | 1,700mm x 4,000mm   |
| Bedroom 2                 | 3,700mm x 2,100mm   |
| Bedroom 1                 | 3,800mm x 3,400mm   |
| Living / Dining / Kitchen | 7,000mm x 4,000mm   |

| <b>4</b>           | с        | в      | M/O              | FF             | DW         |
|--------------------|----------|--------|------------------|----------------|------------|
| Measurement Points | Cupboard | Boiler | Microwave / Oven | Fridge Freezer | Dishwasher |