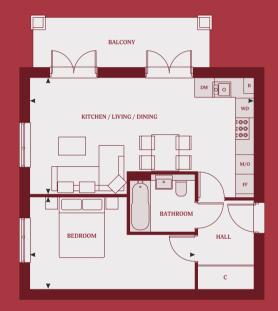

## PLOT 5

## **One Bedroom Apartment**

T SECONE

## FIRST FLOOR

| Living / Dining / Kitchen | 7,300mm x 3,800mm   |  |  |
|---------------------------|---------------------|--|--|
| Bedroom                   | 3,200mm x 3,000mm   |  |  |
| Terrace                   | 1,600mm x 5,800mm   |  |  |
| Gross Internal Area       | 50 sq m / 538 sq ft |  |  |

| Measurement Points | Cupboard | Boiler | Microwave / Oven | Fridge Freezer | Dishwasher |
|--------------------|----------|--------|------------------|----------------|------------|
| <b>∢</b> ▶         | С        | В      | M/O              | FF             | DW         |

Floorplans shown for The Edge are for approximate measurements only. Exact layouts and sizes may vary. All measurements may vary within a tolerance of 5%. The dimensions are not to be used for carpet sizes, appliance sizes or items of furniture. Floorplans are sized to fit each page and are not to scale.