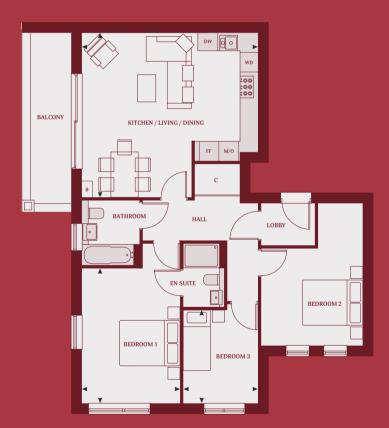

## FIRST FLOOR

| Living / Dining / Kitchen | 5,800mm x 5,400mm   |  |  |
|---------------------------|---------------------|--|--|
| Bedroom 1                 | 4,400mm x 3,200mm   |  |  |
| Bedroom 2                 | 4,600mm x 3,300mm   |  |  |
| Bedroom 3                 | 3,000mm x 2,500mm   |  |  |
| Terrace                   | 1,300mm x 5,600mm   |  |  |
| Gross Internal Area       | 86 sq m / 925 sq ft |  |  |

| < >                | С        | В      | M/O              | FF             | DW         |
|--------------------|----------|--------|------------------|----------------|------------|
| Measurement Points | Cupboard | Boiler | Microwave / Oven | Fridge Freezer | Dishwasher |

Floorplans shown for The Edge are for approximate measurements only. Exact layouts and sizes may vary. All measurements may vary within a tolerance of 5%. The dimensions are not to be used for carpet sizes, appliance sizes or items of furniture. Floorplans are sized to fit each page and are not to scale.