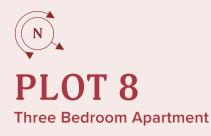

 Image: 3
 2
 2

SECOND

## SECOND FLOOR

| Living / Dining / Kitchen | 5,800mm x 5,400mm   |  |
|---------------------------|---------------------|--|
| Bedroom 1                 | 4,200mm x 3,200mm   |  |
| Bedroom 2                 | 4,100mm x 3,200mm   |  |
| Bedroom 3                 | 3,600mm x 2,700mm   |  |
| Balcony                   | 1,500mm x 5,600mm   |  |
| Gross Internal Area       | 81 sq m / 871 sq ft |  |