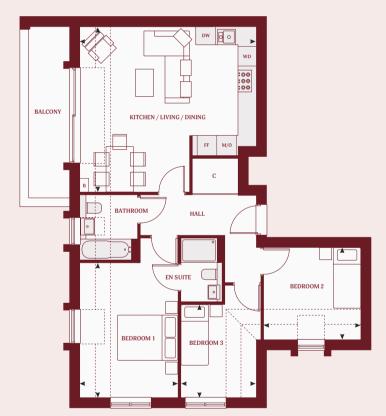

 Image: 3
 2
 2

SECOND

## SECOND FLOOR

| Living / Dining / Kitchen | 5,800mm x 5,400mm   |  |
|---------------------------|---------------------|--|
| Bedroom 1                 | 4,200mm x 3,200mm   |  |
| Bedroom 2                 | 4,100mm x 3,200mm   |  |
| Bedroom 3                 | 3,600mm x 2,700mm   |  |
| Balcony                   | 1,500mm x 5,600mm   |  |
| Gross Internal Area       | 81 sq m / 871 sq ft |  |

| <br><br><br><br><br><br><br><br><br><br><br><br><br><br><br><br><br><br><br><br><br><br><br><br><br><br><br><br><br><br><br><br><br><br><br><br><br><br><br><br><br><br><br><br><br><br><br><br><br><br><br><br><br><br><br><br><br><br><br><br><br><br><br><br><br><br><br><br><br><br><br><br><br><br><br><br><br><br><br><br><br><br><br><br><br><br><br><br><br><br><br><br><br><br><br><br><br><br><br><br><br><br><br><br><br><br><br><br><br><br><br><br><br><br><br><br><br><br><br><br><br><br><br><br><br><br><br><br><br><br><br><br><br><br><br><br><br><br><br><br><br><br><br><br><br><br><br><br><br><br><br><br><br><br><br><br><br><br><br><br><br><br><br><br><br><br><br><br><br><br><br><br><br><br><br><br><br><br><br><br><br><br><br><br><br><br><br><br><br><br><br><br><br><br><br><br><br><br><br><br><br><br><br><br><br><br><br><br><br><br><br><br><br><br><br><br><br><br><br><br><br><br><br><br><br><br><br><br><br><br><br><br><br><br><br><br><br><br><br><br><br><br><br><br><br><br><br><br><br><br><br><br><br><br><br><br><br><br><br><br><br><br><br><br><br><br><br><br><br><br><br><br><br><br><br><br><br><br><br><br><br><br><br><br><br><br><br><br><br><br><br><br><br><br><br><br><br><br><br><br><br><br><br><br><br><br><br><br><br><br><br><br><br><br><br><br><br><br><br><br><br><br><br><br><br><br><br><br><br><br><br><br><br><br><br><br><br><br><br><br><br> | с        | в      | M/O              | FF             | DW         |
|----------------------------------------------------------------------------------------------------------------------------------------------------------------------------------------------------------------------------------------------------------------------------------------------------------------------------------------------------------------------------------------------------------------------------------------------------------------------------------------------------------------------------------------------------------------------------------------------------------------------------------------------------------------------------------------------------------------------------------------------------------------------------------------------------------------------------------------------------------------------------------------------------------------------------------------------------------------------------------------------------------------------------------------------------------------------------------------------------------------------------------------------------------------------------------------------------------------------------------------------------------------------------------------------------------------------------------------------------------------------------------------------------------------------|----------|--------|------------------|----------------|------------|
| Measurement Points                                                                                                                                                                                                                                                                                                                                                                                                                                                                                                                                                                                                                                                                                                                                                                                                                                                                                                                                                                                                                                                                                                                                                                                                                                                                                                                                                                                                   | Cupboard | Boiler | Microwave / Oven | Fridge Freezer | Dishwasher |

Floorplans shown for The Edge are for approximate measurements only. Exact layouts and sizes may vary. All measurements may vary within a tolerance of 5%. The dimensions are not to be used for carpet sizes, appliance sizes or items of furniture. Floorplans are sized to fit each page and are not to scale.