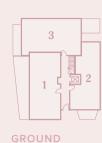

 Image: 3
 2
 2

SECOND

## SECOND FLOOR

| Living / Dining / Kitchen | 5,800mm x 5,400mm   |  |
|---------------------------|---------------------|--|
| Bedroom 1                 | 4,200mm x 3,200mm   |  |
| Bedroom 2                 | 4,100mm x 3,200mm   |  |
| Bedroom 3                 | 3,600mm x 2,700mm   |  |
| Balcony                   | 1,500mm x 5,600mm   |  |
| Gross Internal Area       | 81 sq m / 871 sq ft |  |