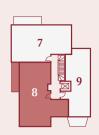

 Image: 3
 2
 2

SECOND

## SECOND FLOOR

| Living / Dining / Kitchen | 5,800mm x 5,400mm   |  |
|---------------------------|---------------------|--|
| Bedroom 1                 | 4,200mm x 3,200mm   |  |
| Bedroom 2                 | 4,100mm x 3,200mm   |  |
| Bedroom 3                 | 3,600mm x 2,700mm   |  |
| Balcony                   | 1,500mm x 5,600mm   |  |
| Gross Internal Area       | 81 sq m / 871 sq ft |  |