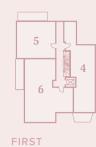

 Image: 3
 2
 2

SECOND

## SECOND FLOOR

| Living / Dining / Kitchen | 5,800mm x 5,400mm   |  |
|---------------------------|---------------------|--|
| Bedroom 1                 | 4,200mm x 3,200mm   |  |
| Bedroom 2                 | 4,100mm x 3,200mm   |  |
| Bedroom 3                 | 3,600mm x 2,700mm   |  |
| Balcony                   | 1,500mm x 5,600mm   |  |
| Gross Internal Area       | 81 sq m / 871 sq ft |  |