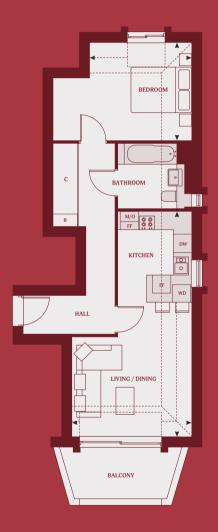

## SECOND FLOOR

| Living / Dining / Kitchen | 7,300mm x 3,900mm   |  |  |
|---------------------------|---------------------|--|--|
| Bedroom                   | 4,500mm x 3,200mm   |  |  |
| Terrace                   | 1,700mm x 4,000mm   |  |  |
| Gross Internal Area       | 55 sq m / 592 sq ft |  |  |

| <►                 | С        | В      | M/O              | FF             | DW         |
|--------------------|----------|--------|------------------|----------------|------------|
| Measurement Points | Cupboard | Boiler | Microwave / Oven | Fridge Freezer | Dishwasher |

Floorplans shown for The Edge are for approximate measurements only. Exact layouts and sizes may vary. All measurements may vary within a tolerance of 5%. The dimensions are not to be used for carpet sizes, appliance sizes or items of furniture. Floorplans are sized to fit each page and are not to scale.