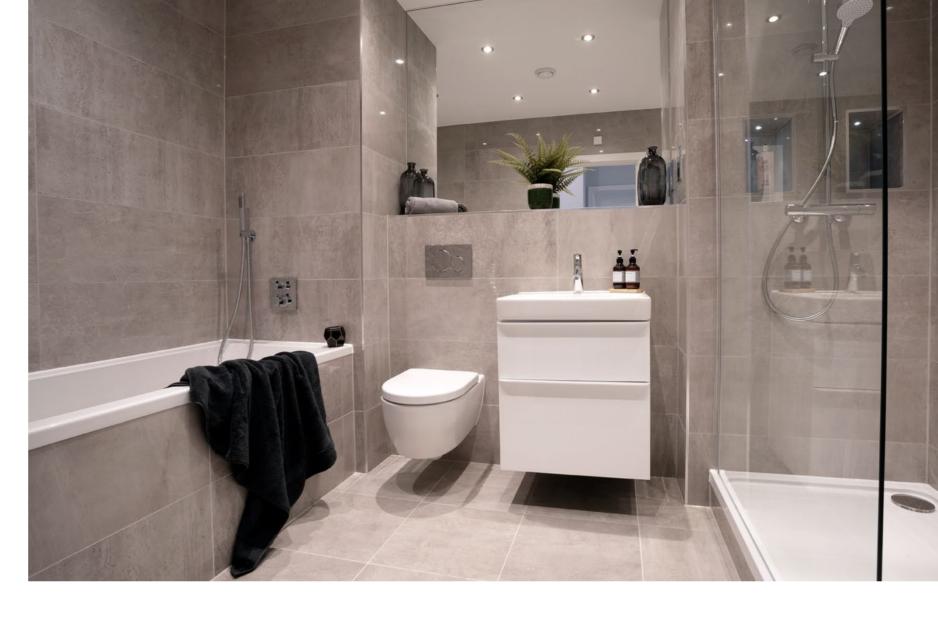

### BATHROOM

- + Saneux Stetson bath
- + Hansgrohe Ecostat thermostatic mixer valve + Stainless steel electric towel rail and diverter
- + Hansgrohe shower head and handset
- → Vado exo bath waste overflow and filler
- + Duravit D-Neo vanity unit washbasin
- → Duravit Me by starck basin

- + Hansgrohe basin mixer
- + Geberit concealed push button cistern & WC Frame
- + Duravit D-Neo wall mounted WC and soft close seat
- → Stainless steel electric towel rail
- + Shaver Socket
- + Wall Mirror
- + Ceramic tiles to floor and walls
- + Under floor heating

### EN SUITE (WHERE APPLICABLE)

- + Contemporary white stone resin shower tray
- → Merlyn shower enclosure
- + Hansgrohe Vernis shower pipe
- → Duravit D-Neo vanity unit washbasin
- → Duravit Me by starck basin
- + Hansgrohe basin mixer
- → Geberit concealed push button cistern & WC Frame
- + Duravit D-Neo wall mounted WC and soft close seat
- + Wall Mirror
- + Shaver socket
- + Ceramic tiles to floor and wall
- + Under floor heating