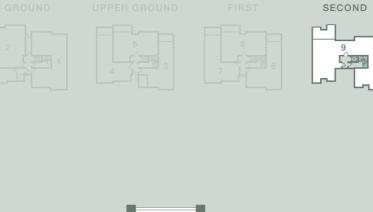

ints | Cupboard | Boiler | Microwave / Oven | Oven | Fridge Freezer | Tumble Dryer | Dishwasher |

| <b>∢</b> ▶         | С        | В      | MO               | OV   | FF             | TD           | DW         |
|--------------------|----------|--------|------------------|------|----------------|--------------|------------|
| Measurement Points | Cupboard | Boiler | Microwave / Oven | Oven | Fridge Freezer | Tumble Dryer | Dishwasher |

Floorplans shown for Hillview Place are for approximate measurements only. Exact layouts and sizes may vary. All measurements may vary within a tolerance of 5%. The dimensions are not to be used for carpet sizes, appliance sizes or items of furniture. Floorplans are sized to fit each page and are not to scale.



## Plot 9 Three bedroom Apartment













### SECOND FLOOR

| Cross Internal Area   | 200 ca m / 2 152 ca ft |
|-----------------------|------------------------|
| Bedroom 3             | 15'5" x 9'9"           |
| Bedroom 2             | 13'2" x 11'6"          |
| Bedroom 1             | 21'5" x 13'5"          |
| Drawing Room          | 21'5" x 19'5"          |
| Kitchen / Family Room | 22'8" x 21'5"          |

| W                     | <b>B</b> | <b>LF</b>        | LFR            | <b>TD</b>    |
|-----------------------|----------|------------------|----------------|--------------|
| Wine Cooler           | Boiler   | Larder Fridge    | Larder Freezer | Tumble Dryer |
| ◆▶ Measurement Points | <b>C</b> | M/O              | <b>FF</b>      | <b>DW</b>    |
|                       | Cupboard | Microwave / Oven | Fridge Freez