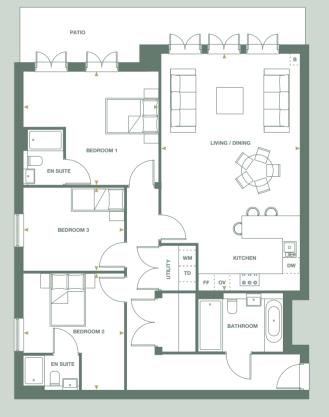

## Plot 9 Three bedroom Apartment

### SECOND FLOOR

| Cross Internal Area   | 200 ca m / 2 152 ca ft |
|-----------------------|------------------------|
| Bedroom 3             | 15'5" x 9'9"           |
| Bedroom 2             | 13'2" x 11'6"          |
| Bedroom 1             | 21'5" x 13'5"          |
| Drawing Room          | 21'5" x 19'5"          |
| Kitchen / Family Room | 22'8" x 21'5"          |

| W                     | <b>B</b> | <b>LF</b>        | LFR            | <b>TD</b>    |
|-----------------------|----------|------------------|----------------|--------------|
| Wine Cooler           | Boiler   | Larder Fridge    | Larder Freezer | Tumble Dryer |
| ◆▶ Measurement Points | <b>C</b> | M/O              | <b>FF</b>      | <b>DW</b>    |
|                       | Cupboard | Microwave / Oven | Fridge Freezer | Dishwasher   |