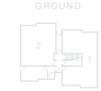

# GROUND

23

### GROUND FLOOR

22

| Living / Dining / Kitchen | 34'0" x 22'8" |
|---------------------------|---------------|
| Utility                   | 9'6" x 9'2"   |
| Bedroom 1                 | 15'8" x 14'2" |
| Bedroom 2                 | 12'9" x 10'6" |
| Bedroom 3                 | 12'9" x 10'6" |

| Gross Internal Area | 148 sa m / 1.592 sa ft |
|---------------------|------------------------|