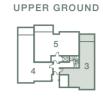

Plot 3 Two bedroom Apartment

### UPPER GROUND FLOOR

| Gross Internal Area       | 97 sq m / 1,043 sq ft |
|---------------------------|-----------------------|
| Bedroom 3                 | 11'9" x 8'9"          |
| Bedroom 2                 | 11'9" x 10'2"         |
| Bedroom 1                 | 14'2" x 13'9"         |
| Living / Dining / Kitchen | 26'4" x 14'9"         |