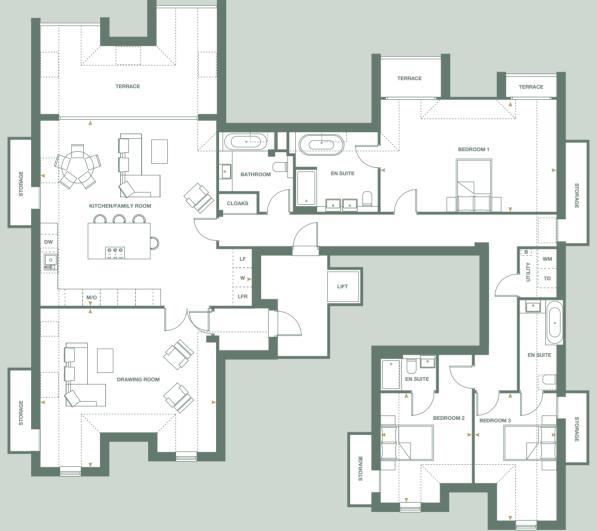

## Plot 9 Three bedroom Apartment

### SECOND FLOOR

| Cross Internal Area   | 200 ca m / 2 152 ca ft |
|-----------------------|------------------------|
| Bedroom 3             | 15'5" x 9'9"           |
| Bedroom 2             | 13'2" x 11'6"          |
| Bedroom 1             | 21'5" x 13'5"          |
| Drawing Room          | 21'5" x 19'5"          |
| Kitchen / Family Room | 22'8" x 21'5"          |

| W                     | <b>B</b> | <b>LF</b>        | LFR            | <b>TD</b>    |
|-----------------------|----------|------------------|----------------|--------------|
| Wine Cooler           | Boiler   | Larder Fridge    | Larder Freezer | Tumble Dryer |
| ◆▶ Measurement Points | <b>C</b> | M/O              | <b>FF</b>      | <b>DW</b>    |
|                       | Cupboard | Microwave / Oven | Fridge Freezer | Dishwasher   |