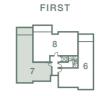

### Plot 8 Three bedroom Apartment

FIRST

29

28

| Gross Internal Area       | 97 sq m / 1,043 sq ft |
|---------------------------|-----------------------|
| Bedroom 3                 | 11'9" x 8'9"          |
| Bedroom 2                 | 11'9" x 10'2"         |
| Bedroom 1                 | 14'2" x 13'9"         |
| Living / Dining / Kitchen | 26'4" x 14'9"         |
| FIRST FLOOR               |                       |

### FIRST FLOOR

| Gross Intern    | al Area     | 102 sq m / 1,097 sq ft |
|-----------------|-------------|------------------------|
| Bedroom 3       |             | 18'2" x 7'6"           |
| Bedroom 2       |             | 15'2" x 10'6"          |
| Bedroom 1       |             | 18'5" x 11'2"          |
| Living / Dining | g / Kitchen | 29'4" x 13'9"          |
|                 |             |                        |