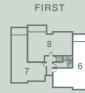

# Plot 7

2

Three bedroom Apartment

### Plot 8 Three bedroom Apartment

FIRST

29

28

| Gross Internal Area       | 97 sq m / 1,043 sq ft |
|---------------------------|-----------------------|
| Bedroom 3                 | 11'9" x 8'9"          |
| Bedroom 2                 | 11'9" x 10'2"         |
| Bedroom 1                 | 14'2" x 13'9"         |
| Living / Dining / Kitchen | 26'4" x 14'9"         |
| FIRST FLOOR               |                       |

### FIRST FLOOR

| Gross Intern    | al Area     | 102 sq m / 1,097 sq ft |
|-----------------|-------------|------------------------|
| Bedroom 3       |             | 18'2" x 7'6"           |
| Bedroom 2       |             | 15'2" x 10'6"          |
| Bedroom 1       |             | 18'5" x 11'2"          |
| Living / Dining | g / Kitchen | 29'4" x 13'9"          |
|                 |             |                        |