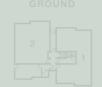

# GROUND

23

### GROUND FLOOR

22

| Living / Dining / Kitchen | 34'0" x 22'8" |
|---------------------------|---------------|
| Utility                   | 9'6" x 9'2"   |
| Bedroom 1                 | 15'8" x 14'2" |
| Bedroom 2                 | 12'9" x 10'6" |
| Bedroom 3                 | 12'9" x 10'6" |

| Gross Internal Area | 148 sa m / 1.592 sa ft |
|---------------------|------------------------|