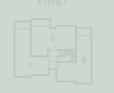

### Plot 5 Three bedroom Apartment

### Plot 6 Three bedroom Apartment

27

### UPPER GROUND FLOOR

| Living / Dining / Kitchen | 29'4" x 13'9" |
|---------------------------|---------------|
| Bedroom 1                 | 18'5" x 11'2" |
| Bedroom 2                 | 15'2" x 10'6" |
| Bedroom 3                 | 18'2" x 7'6"  |

| Gross Internal Area       | 97 sq m / 1,043 sq ft |
|---------------------------|-----------------------|
| Bedroom 3                 | 12'2" x 9'2"          |
| Bedroom 2                 | 12'2" x 10'2"         |
| Bedroom 1                 | 14'2" x 14'2"         |
| Living / Dining / Kitchen | 25'7" x 14'2"         |
| FIRST FLOOR               |                       |