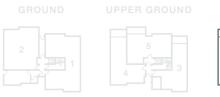

Oven | Fridge Freezer | Tumble Dryer | Dishwasher |

| <₽                 | С        | В      | MO               | OV   | FF             | TD           | DW         |
|--------------------|----------|--------|------------------|------|----------------|--------------|------------|
| Measurement Points | Cupboard | Boiler | Microwave / Oven | Oven | Fridge Freezer | Tumble Dryer | Dishwasher |

Floorplans shown for Hillview Place are for approximate measurements only. Exact layouts and sizes may vary. All measurements may vary within a tolerance of 5%. The dimensions are not to be used for carpet sizes, appliance sizes or items of furniture. Floorplans are sized to fit each page and are not to scale.



# Plot 7



2

Three bedroom Apartment











### Plot 8 Three bedroom Apartment







FIRST



29

28

| Gross Internal Area       | 97 sq m / 1,043 sq ft |
|---------------------------|-----------------------|
| Bedroom 3                 | 11'9" x 8'9"          |
| Bedroom 2                 | 11'9" x 10'2"         |
| Bedroom 1                 | 14'2" x 13'9"         |
| Living / Dining / Kitchen | 26'4" x 14'9"         |
| FIRST FLOOR               |                       |



### FIRST FLOOR

| Gross Intern    | al Area     | 102 sq m / 1,097 sq ft |
|-----------------|-------------|------------------------|
| Bedroom 3       |             | 18'2" x 7'6"           |
| Bedroom 2       |             | 15'2" x 10'6"          |
| Bedroom 1       |             | 18'5" x 11'2"          |
| Living / Dining | g / Kitchen | 29'4" x 13'9"          |
|                 |