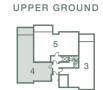

### UPPER GROUND FLOOR

| Gross Internal Area       | 97 sq m / 1,043 sq ft |
|---------------------------|-----------------------|
| Bedroom 3                 | 11'9" x 8'9"          |
| Bedroom 2                 | 11'9" x 10'2"         |
| Bedroom 1                 | 14'2" x 13'9"         |
| Living / Dining / Kitchen | 26'4" x 14'9"         |

### UPPER GROUND FLOOR

| Living / Dining / Kitchen | 29'4" x 13'9" |
|---------------------------|---------------|
| Bedroom 1                 | 18'5" x 11'2" |
| Bedroom 2                 | 15'2" x 10'6" |
| Bedroom 3                 | 18'2" x 7'6"  |