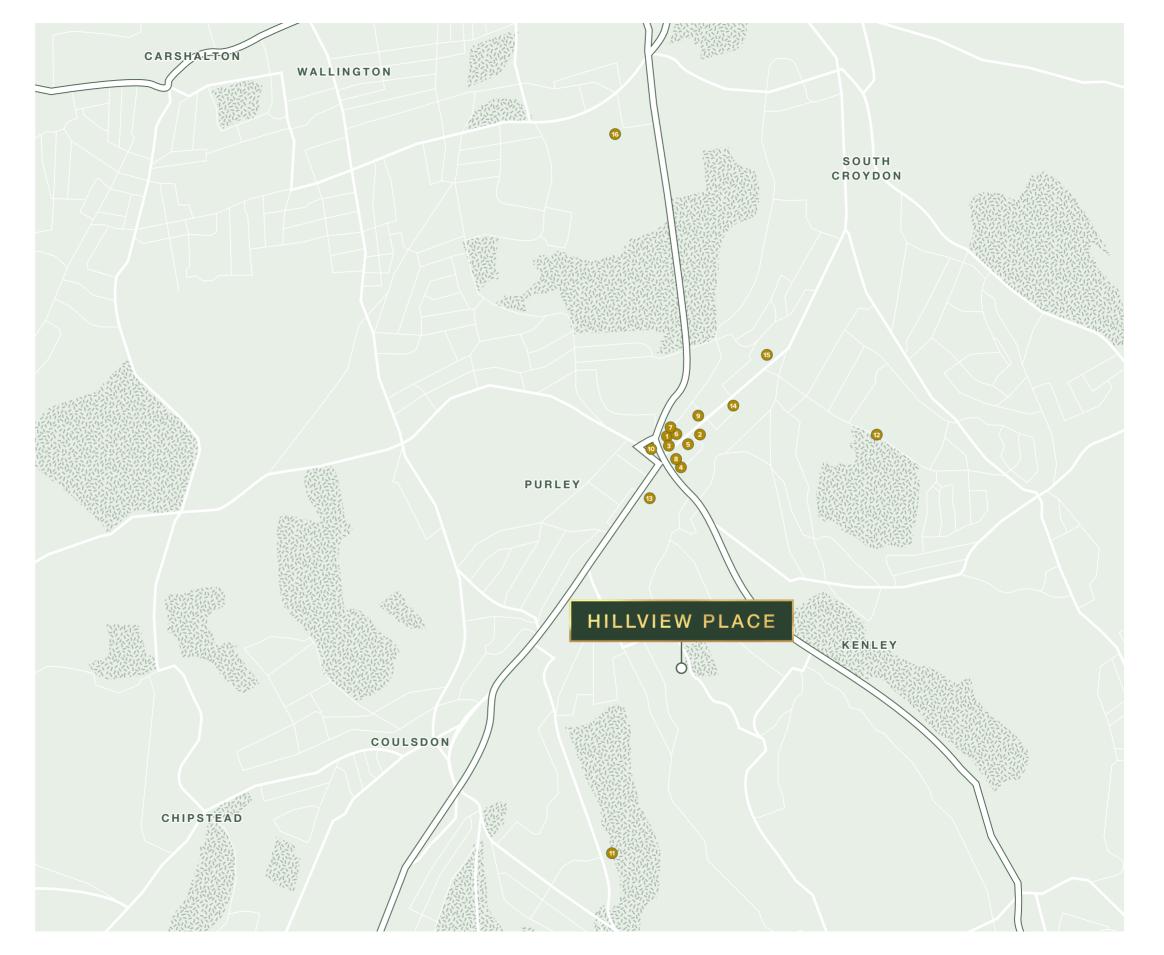

# Close to the heart of popular Purley

Hillview Place is ideally situated to benefit from Purley's fantastic amenities. There is a great selection of restaurants, coffee shops and supermarkets providing for your everyday needs and the transport links ensure getting around is quick and easy.

Just a short drive away you'll find Purley Way, home to the retail giants, with everything from IKEA to Costco. Head into Croydon and you will be spoilt for choice. Catch a movie at the multi-screen Vue cinema, sample the mouth-watering street food bars at Boxpark Croydon or catch some live music at one of the many music venues.

Head a little further afield and you'll discover why the area is renowned for its natural beauty. The Surrey Hills, ever popular with cyclists – is an Area of Outstanding Natural Beauty. The North Downs are also within easy reach. If you like a more active lifestyle there are a number of local golf courses to choose from including nearby Purley Downs. There is also a good choice of health and fitness clubs in the area.

### RESTAURANTS

- 1 4 Locos Argentine Steakhouse
- 2 Ege Restaurant
- 3 Zero Quattro
- 4 Dan Thai
- O Farol
- 6 Las Fuentes
- 7 Pizza Express

### PUBS

- 8 Jolly Farmers
- The Pear Tree
- 10 Foxley Hatch

### **GOLF COURSES**

- 11 Coulsdon Manor
- 12 Purley Downs

### SUPERSTORES

- 13 Tesco Superstore
- 4 Sainsbury's local

### **HEALTH CLUBS**

- 15 Pure Gym
- 16 David Lloyd