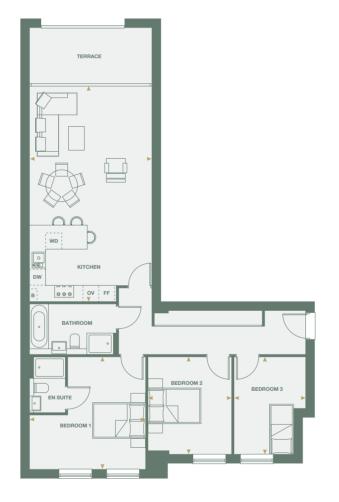

# Three bedroom Apartment

25

24

| Gross Internal Area       | 86 sq m / 925 sq ft |
|---------------------------|---------------------|
| Bedroom 2                 | 12'2" x 10'2"       |
| Bedroom 1                 | 14'2" x 14'2"       |
| Living / Dining / Kitchen | 25'7" x 14'2"       |
|                           |                     |

### UPPER GROUND FLOOR

| Gross Internal Area       | 97 sq m / 1,043 sq ft |
|---------------------------|-----------------------|
| Bedroom 3                 | 11'9" x 8'9"          |
| Bedroom 2                 | 11'9" x 10'2"         |
| Bedroom 1                 | 14'2" x 13'9"         |
| Living / Dining / Kitchen | 26'4" x 14'9"         |