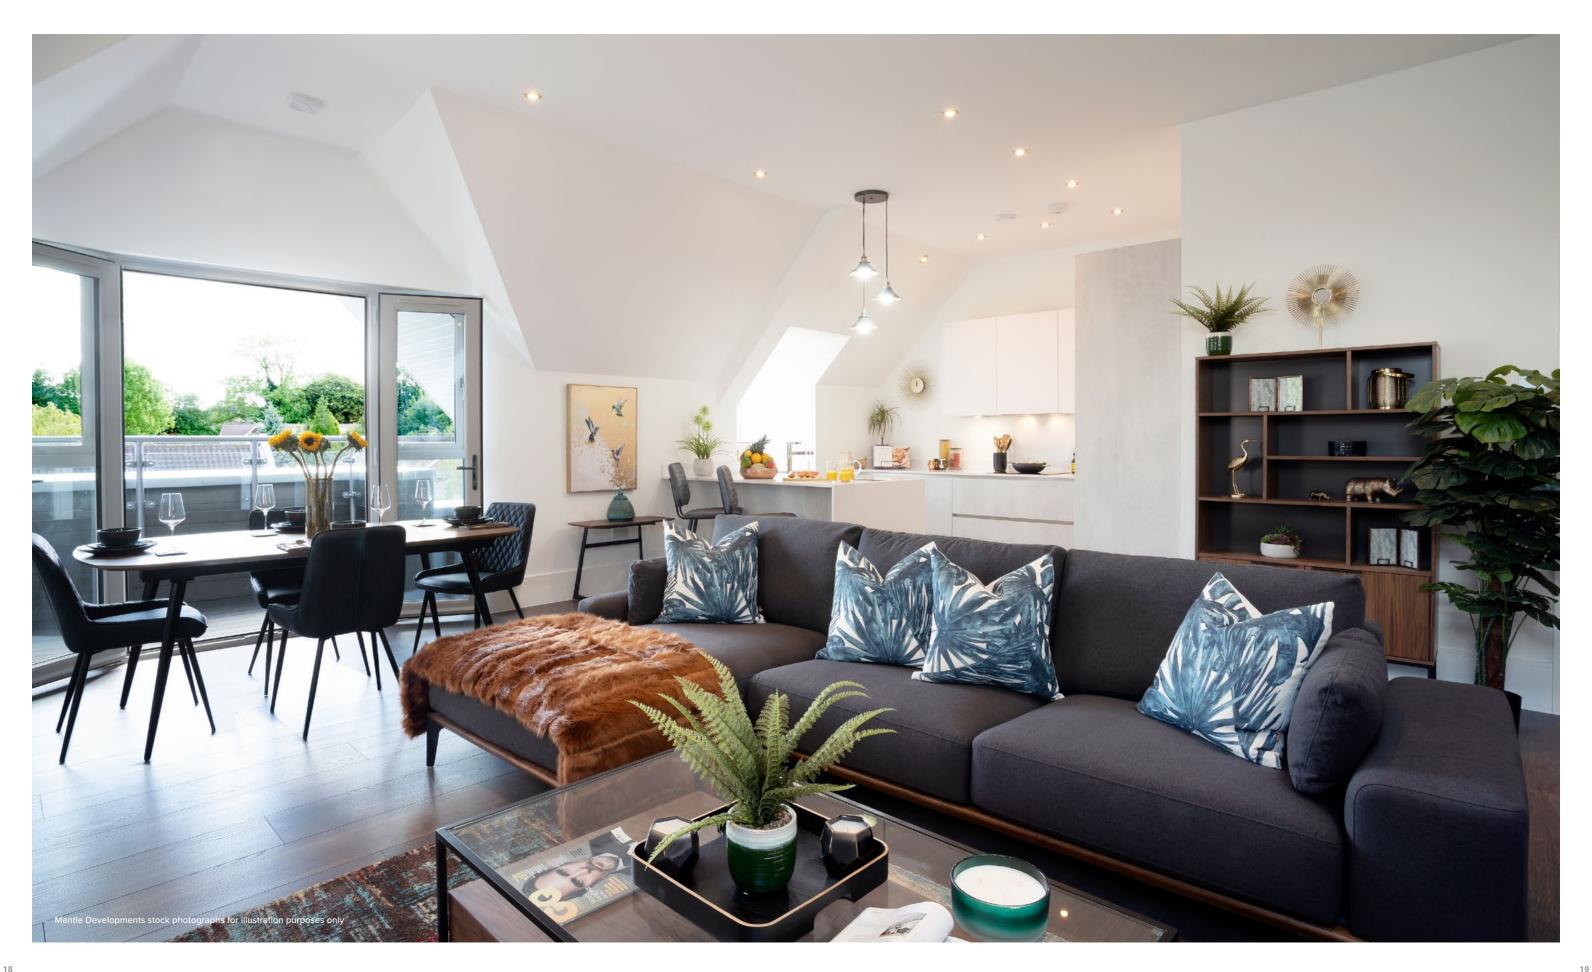

The spacious lift-serviced apartments provide accommodation of the very highest standard with light-filled rooms and the latest in luxury specification.

### **COMFORT & WELLBEING**

- + Gas fired condensing combination boiler
- + Under-floor heating with individual room thermostats
- + Plastered walls and ceiling
- + Crown Paint colour choice to walls (depending on stage of build)
- + Crown white Satinwood to skirtings and architraves + USB charger sockets to living room, kitchen
- + Contemporary painted timber doors
- + Chrome ironmongery to all doors and windows
- + Cormar home counties 80/20 wool carpet
- + Alternative flooring options dependent of stage of build (surcharge may apply)
- + Double glazed window system and patio doors
- + Ducted ventilation system to kitchen and bathrooms