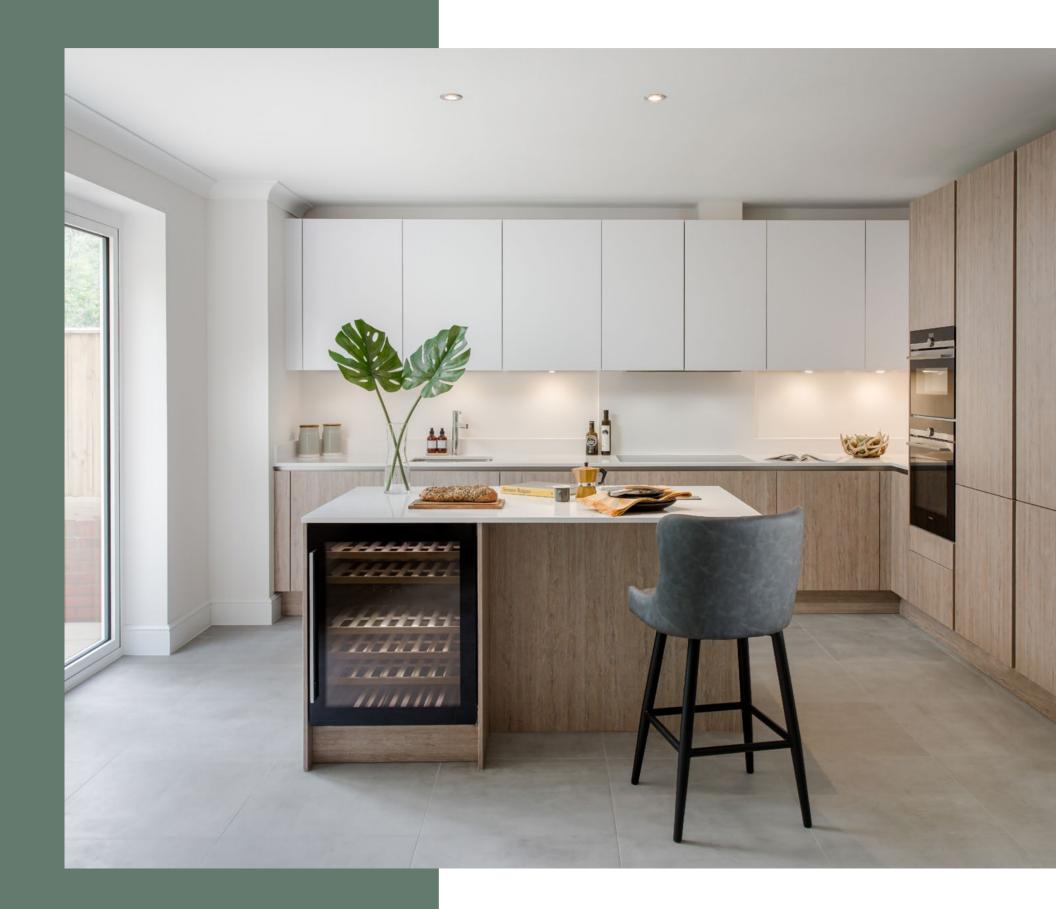

### KITCHEN

- + Bespoke German designer kitchen
- → Quartz stone worktop
- → Quartz stone splash back

### **BUILT IN APPLIANCES:**

- → Siemens IQ multi-function oven
- + Siemens IQ Combi oven and microwave
- + Siemens IQ induction hob
- + Siemens integrated fridge freezer
- → Siemens integrated dishwasher
- → Siemens integrated washer-dryer
- + Elica Concealed extractor
- + Integrated waste and recycling bins
- → Integrated 600mm wine fridge
- → Stainless steel Inset Sink
- + Quooker Fusion boiling and filter water tap
- → Ceramic Tiles to floor