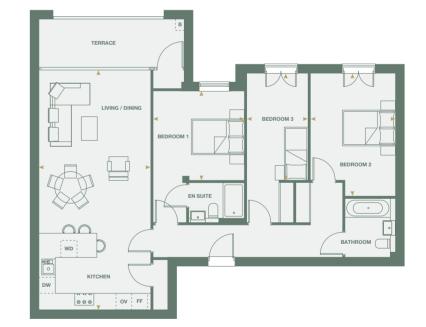

### GROUND FLOOR

| Gross Internal Area       | 127 sq m / 1,366 sq ft                  |
|---------------------------|-----------------------------------------|
| Bedroom 3                 | 12'5" x 10'2"                           |
| Bedroom 2                 | 14 <sup>1</sup> 5" x 12 <sup>1</sup> 5" |
| Bedroom 1                 | 16'5" x 14'2"                           |
| Utility                   | 7'3" x 3'3"                             |
| Living / Dining / Kitchen | 29'4" x 20'5"                           |