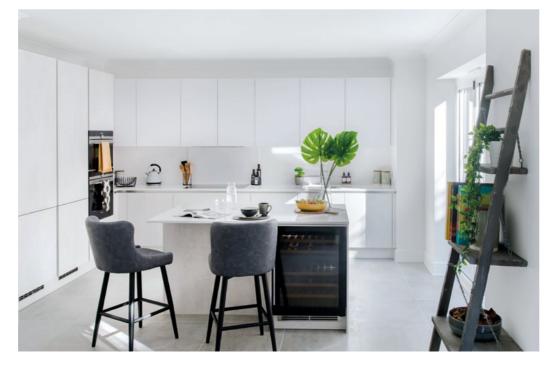

### KITCHEN

- + Bespoke German designer kitchen
- → Quartz stone worktop
- → Quartz stone splash back

### **BUILT IN APPLIANCES:**

- → Siemens IQ multi-function oven
- + Siemens IQ Combi oven and microwave
- + Siemens IQ induction hob
- + Siemens integrated fridge freezer
- → Siemens integrated dishwasher
- → Siemens integrated washer-dryer
- + Elica Concealed extractor
- + Integrated waste and recycling bins
- → Integrated 600mm wine fridge
- → Stainless steel Inset Sink
- + Quooker Fusion boiling and filter water tap
- → Ceramic Tiles to floor