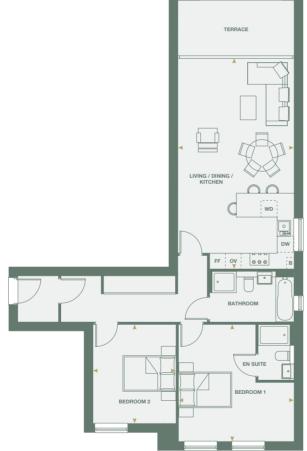

### GROUND FLOOR

| Gross Internal Area       | 127 sq m / 1,366 sq ft                  |
|---------------------------|-----------------------------------------|
| Bedroom 3                 | 12'5" x 10'2"                           |
| Bedroom 2                 | 14 <sup>1</sup> 5" x 12 <sup>1</sup> 5" |
| Bedroom 1                 | 16'5" x 14'2"                           |
| Utility                   | 7'3" x 3'3"                             |
| Living / Dining / Kitchen | 29'4" x 20'5"                           |

| <b>∢</b> ▶         | С        | В      | MO               | OV   | FF             | TD           | DW         |
|--------------------|----------|--------|------------------|------|----------------|--------------|------------|
| Measurement Points | Cupboard | Boiler | Microwave / Oven | Oven | Fridge Freezer | Tumble Dryer | Dishwasher |