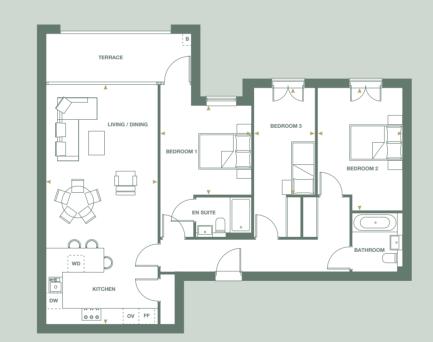

# Three bedroom Apartment

# GROUND

23

### GROUND FLOOR

22

| Living / Dining / Kitchen | 34'0" x 22'8" |
|---------------------------|---------------|
| Utility                   | 9'6" x 9'2"   |
| Bedroom 1                 | 15'8" x 14'2" |
| Bedroom 2                 | 12'9" x 10'6" |
| Bedroom 3                 | 12'9" x 10'6" |

| Gross Internal Area | 148 sa m / 1.592 sa ft |
|---------------------|------------------------|

| <b>∢</b> ▶         | С        | В      | MO               | OV   | FF             | TD           | DW         |
|--------------------|----------|--------|------------------|------|----------------|--------------|------------|
| Measurement Points | Cupboard | Boiler | Microwave / Oven | Oven | Fridge Freezer | Tumble Dryer | Dishwasher |