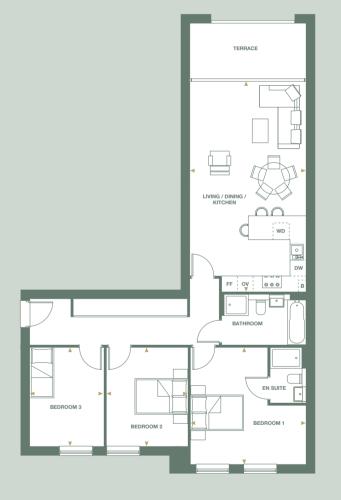

# Three bedroom Apartment

25

24

| Gross Internal Area       | 86 sq m / 925 sq ft |
|---------------------------|---------------------|
| Bedroom 2                 | 12'2" x 10'2"       |
| Bedroom 1                 | 14'2" x 14'2"       |
| Living / Dining / Kitchen | 25'7" x 14'2"       |
|                           |                     |

### UPPER GROUND FLOOR

| Gross Internal Area       | 97 sq m / 1,043 sq ft |
|---------------------------|-----------------------|
| Bedroom 3                 | 11'9" x 8'9"          |
| Bedroom 2                 | 11'9" x 10'2"         |
| Bedroom 1                 | 14'2" x 13'9"         |
| Living / Dining / Kitchen | 26'4" x 14'9"         |

| <b>♦</b>           | С        | В      | MO               | OV   | FF             | TD           | DW         |
|--------------------|----------|--------|------------------|------|----------------|--------------|------------|
| Measurement Points | Cupboard | Boiler | Microwave / Oven | Oven | Fridge Freezer | Tumble Drver | Dishwasher |

| <b>∢</b> ▶         | С        | В      | MO               | OV   | FF             | TD           | DW         |
|--------------------|----------|--------|------------------|------|----------------|--------------|------------|
| Measurement Points | Cupboard | Boiler | Microwave / Oven | Oven | Fridge Freezer | Tumble Dryer | Dishwasher |

Floorplans shown for Hillview Place are for approximate measurements only. Exact layouts and sizes may vary. All measurements may vary within a tolerance of 5%. The dimensions are not to be used for carpet sizes, appliance sizes or items of furniture. Floorplans are sized to fit each page and are not to scale.