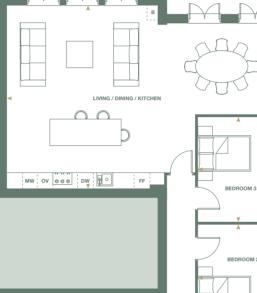

# Three bedroom Apartment

### GROUND FLOOR

22

| Living / Dining / Kitchen | 34'0" x 22'8" |
|---------------------------|---------------|
| Utility                   | 9'6" x 9'2"   |
| Bedroom 1                 | 15'8" x 14'2" |
| Bedroom 2                 | 12'9" x 10'6" |
| Bedroom 3                 | 12'9" x 10'6" |

| Gross Internal Area | 148 sa m / 1.592 sa ft |
|---------------------|------------------------|

| <b>∢</b> ▶         | С        | В      | MO               | OV   | FF             | TD           | DW         |
|--------------------|----------|--------|------------------|------|----------------|--------------|------------|
| Measurement Points | Cupboard | Boiler | Microwave / Oven | Oven | Fridge Freezer | Tumble Dryer | Dishwasher |