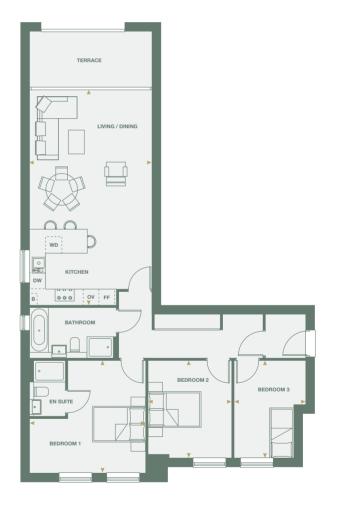

### UPPER GROUND FLOOR

| Gross Internal Area       | 97 sq m / 1,043 sq ft |
|---------------------------|-----------------------|
| Bedroom 3                 | 11'9" x 8'9"          |
| Bedroom 2                 | 11'9" x 10'2"         |
| Bedroom 1                 | 14'2" x 13'9"         |
| Living / Dining / Kitchen | 26'4" x 14'9"         |

| <b>♦</b>           | С        | В      | MO               | OV   | FF             | TD           | DW         |
|--------------------|----------|--------|------------------|------|----------------|--------------|------------|
| Measurement Points | Cupboard | Boiler | Microwave / Oven | Oven | Fridge Freezer | Tumble Drver | Dishwasher |

| <b>∢</b> ▶         | С        | В      | MO               | OV   | FF             | TD           | DW         |
|--------------------|----------|--------|------------------|------|----------------|--------------|------------|
| Measurement Points | Cupboard | Boiler | Microwave / Oven | Oven | Fridge Freezer | Tumble Dryer | Dishwasher |

Floorplans shown for Hillview Place are for approximate measurements only. Exact layouts and sizes may vary. All measurements may vary within a tolerance of 5%. The dimensions are not to be used for carpet sizes, appliance sizes or items of furniture. Floorplans are sized to fit each page and are not to scale.